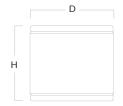

## **Barwick Ridged Tealight Holder**

| Code                  | Height (H) | Diameter (D) | Internal Diameter (ID) |
|-----------------------|------------|--------------|------------------------|
| BWK/TEALIGHT/PLAIN/40 | 40mm       | 50mm         | 40.5mm                 |
| BWK/TEALIGHT/PLAIN/55 | 55mm       | 50mm         | 40.5mm                 |
| BWK/TEALIGHT/PLAIN/70 | 70mm       | 50mm         | 40.5mm                 |