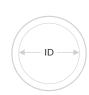

## **Barwick Ridged Tealight Holder**

| Code                  | Height (H) | Diameter (D) | Internal Diameter (ID) |
|-----------------------|------------|--------------|------------------------|
| BWK/TEALIGHT/PLAIN/40 | 40mm       | 50mm         | 40.5mm                 |
| BWK/TEALIGHT/PLAIN/55 | 55mm       | 50mm         | 40.5mm                 |
| BWK/TEALIGHT/PLAIN/70 | 70mm       | 50mm         | 40.5mm                 |