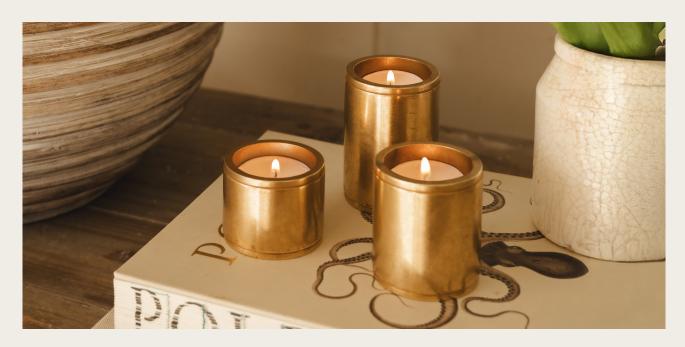

## Barwick Plain tealight holder

Contemporary

Embracing the distinctive form of distillery tanks, our Barwick Plain tealight holders feature elegant columns combined with a smooth surface for an understated yet elegant appeal.

Individual product photographed in our aged brass (BEL) finish.